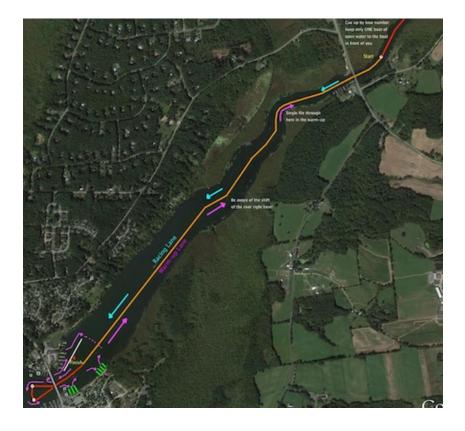

# **Race Course Map:**

A map of the 2.0 mile (3.2km) race course is below. Additional information is available on: <a href="https://regatta.saratogarowing.com/site/course-maps-fall-season/">https://regatta.saratogarowing.com/site/course-maps-fall-season/</a>