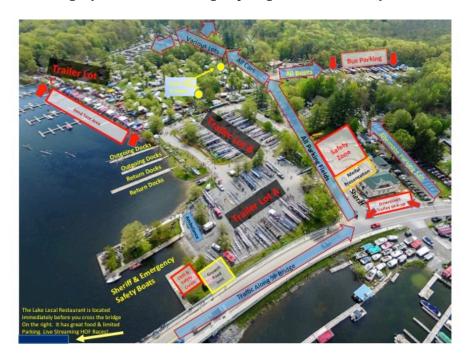

## Parking:

All parking must be in the designated areas in Lee's Campground (Please refer to the map below and review additional information available on the HOF web site: <a href="https://regatta.saratogarowing.com/site/car-parking/">https://regatta.saratogarowing.com/site/car-parking/</a>). Please do not park on side roads in the neighborhood. Drop-offs are not allowed. Vehicles are requested to pay & proceed as directed. The parking fee is \$15. The address is same as the launching area: 1464 Rt 9p, Saratoga Springs, NY 12866. Please note traffic can become backed-up near the park first thing in the morning. <a href="Please allow extra travel time">Please allow extra travel time</a>. An alternative is to take the shuttle from downtown Saratoga, if rowers can get to the park in time rig and launch. The shuttle runs 10am to 4pm to/from Fish Creek

(Rt 9P directly in front of the Saratoga Regatta & Training Center) to/from downtown Saratoga (in front of Saratoga Springs Visitor Center).